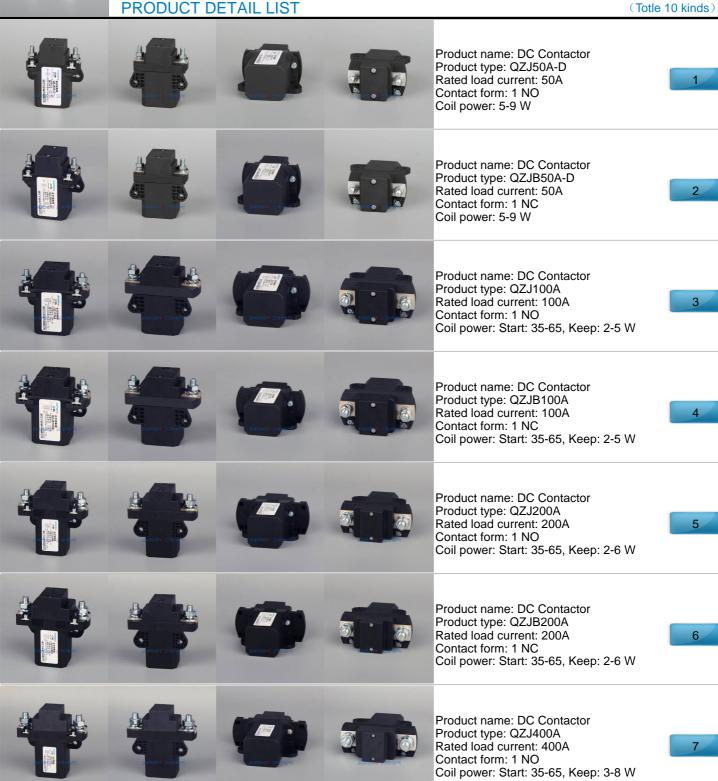

Product name: DC Contactor Product type: QZJB400A Rated load current: 400A Contact form: 1 NC

Coil power: Start: 35-65, Keep: 3-8 W

Product name: DC Contactor Product type: QZJ600A Rated load current: 600A

Contact form: 1 NO

Coil power: Start: 35-65, Keep: 4-10 W

10

Product name: DC Contactor Product type: QZJB600A Rated load current: 600A

Contact form: 1 NC

Coil power: Start: 35-65, Keep: 4-10 W

-- The end --